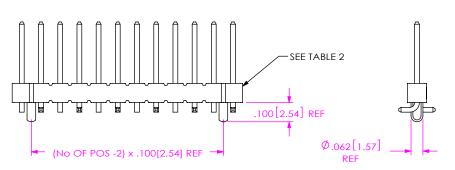

"C"±.010[.25]

| FIG 2                                         |  |
|-----------------------------------------------|--|
| -A: ALIGNMENT PIN OPTION                      |  |
| TSM-112-02-X-SV-A SHOWN                       |  |
| [DIFFERENT AS SHOWN, OTHERWISE SAME AS FIG 1] |  |

| TABLE 2: ALIGNMENT PIN BODY |             |  |
|-----------------------------|-------------|--|
| POSITION                    | USE BODY    |  |
| -3                          | TSM-03-SV-A |  |
| -02 & -04 THRU -50          | TSM-XX-SV-X |  |