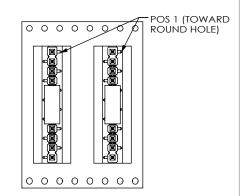

## NOTES:

- 1. LOAD PARTS POSITION 1 FIRST IN SAME DIRECTION AS ARROW.
- 2. NOTE DELETED
- 3. PACKAGE POSITIONS -04 THRU -36.
- 4. POLARIZED 4 POSITION PARTS WITHOUT PADS ARE TO BE LAYER PACKAGED OR PACKAGED IN TAPE AND REEL.

<u>FIG 4</u> TUBE PACKAGING

FIG 5 -TR: TAPE & REEL PACKAGNG OPTION

USER DIRECTION OF UN-REELING **POCKET NOT DETAILED** 

| F:\DWG\MISC\MKTG\TSM-1XX-XX-XXX-SV-XX-XXX-XX-MKT.SLDDRW                                                                                                                                                                                                                                                                                                                                                                                   |                                                                                                                  |  |  |
|-------------------------------------------------------------------------------------------------------------------------------------------------------------------------------------------------------------------------------------------------------------------------------------------------------------------------------------------------------------------------------------------------------------------------------------------|------------------------------------------------------------------------------------------------------------------|--|--|
| PROPRIETARY NOTE  THIS DOCUMENT CONTINUES CONFIDENTIAL AND PROPRIETARY INFORMATION AND ALL DESIGN, MANUFACTURING, REPRODUCTION, USE, PATENT RIGHTS AND SALES REGINS ARE EXPRESS VIESTIVED BY SAMTEC, INC. THIS DOCUMENT SHALL NOT BE DISCLOSED, IN WHOLE OR PART, TO ANY UNAUTHORIZED PERSON OR ENTITY NOR REPRODUCED, TRANSFERRED OR INCORPORATED IN ANY OTHER PROJECT IN ANY MANNER WITHOUT THE EXPRESS WRITTEN CONSENT OF SAMTER, INC. | 520 PARK EAST BLVD, NEW ALBANY, IN 47150 PHONE: 812-944-6733 FAX: 812-948-5047 e-Mail info@SAMTEC.com code 55322 |  |  |
| DO NOT SCALE DRAWING                                                                                                                                                                                                                                                                                                                                                                                                                      | DESCRIPTION: SINGLE ROW .100 SMT ASSEMBLY                                                                        |  |  |