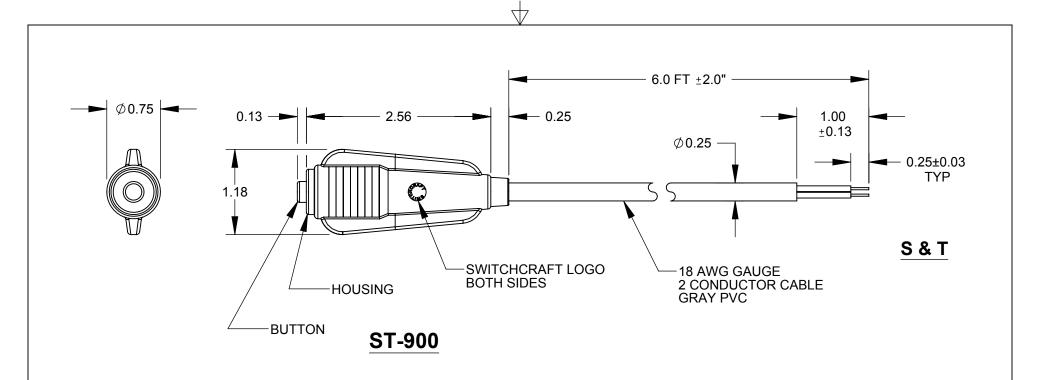

## NOTES:

- 1. MATERIALS:
  HOUSING & BODY THERMOPLASTIC, WHITE
  CONTACTS COPPER ALLOY, GOLD PLATED
  BUTTON, THERMOPLASTIC, BLACK
  OVERMOLD THERMOPLASTIC, GRAY
- 2. CIRCUIT: "1-A" NORMALLY OPEN.
- 3. THIS PRODUCT IS RoHS COMPLIANT.

## **CUSTOMER DRAWING**

|     |                             |          |     |      | UNLESS OTHERWISE SPECIFIED                            | THIS DRAWING DESCRIBES A DESIGN OF BY SWITCHCRAFT INC. AND IS RELEATED.  SIZE WIDTH |     |                    |                                |                   |                                                                                                                                                                                                                                                                                                                                                                                                                                                                                                                                                                                                                                                                                                                                                                                                                                                                                                                                                                                                                                                                                                                                                                                                                                                                                                                                                                                                                                                                                                                                                                                                                                                                                                                                                                                                                                                                                                                                                                                                                                                                                                                                |   | S ONLY. |                 |  |  |
|-----|-----------------------------|----------|-----|------|-------------------------------------------------------|-------------------------------------------------------------------------------------|-----|--------------------|--------------------------------|-------------------|--------------------------------------------------------------------------------------------------------------------------------------------------------------------------------------------------------------------------------------------------------------------------------------------------------------------------------------------------------------------------------------------------------------------------------------------------------------------------------------------------------------------------------------------------------------------------------------------------------------------------------------------------------------------------------------------------------------------------------------------------------------------------------------------------------------------------------------------------------------------------------------------------------------------------------------------------------------------------------------------------------------------------------------------------------------------------------------------------------------------------------------------------------------------------------------------------------------------------------------------------------------------------------------------------------------------------------------------------------------------------------------------------------------------------------------------------------------------------------------------------------------------------------------------------------------------------------------------------------------------------------------------------------------------------------------------------------------------------------------------------------------------------------------------------------------------------------------------------------------------------------------------------------------------------------------------------------------------------------------------------------------------------------------------------------------------------------------------------------------------------------|---|---------|-----------------|--|--|
|     |                             |          |     |      | ALL DIMENSIONS IN INCHES     TWO PLACE DECIMALS +0.02 | FINISH<br>SPEC No.                                                                  |     |                    |                                | MATERIAL SPEC No. |                                                                                                                                                                                                                                                                                                                                                                                                                                                                                                                                                                                                                                                                                                                                                                                                                                                                                                                                                                                                                                                                                                                                                                                                                                                                                                                                                                                                                                                                                                                                                                                                                                                                                                                                                                                                                                                                                                                                                                                                                                                                                                                                |   |         |                 |  |  |
|     |                             |          |     |      | - THREE PLACE DECIMALS ±0.005                         | FIRST USE                                                                           |     | CHKD<br><b>JEB</b> | SCALE<br>0.75:1<br>APVD<br>TJK | Su                | and the state of t |   |         | raff*           |  |  |
| А   | 26551                       | 06-08-10 | JEB | TJK  |                                                       | 07-08-10                                                                            | JEB | 07-08-10           | 12-27-10                       |                   | SHEET                                                                                                                                                                                                                                                                                                                                                                                                                                                                                                                                                                                                                                                                                                                                                                                                                                                                                                                                                                                                                                                                                                                                                                                                                                                                                                                                                                                                                                                                                                                                                                                                                                                                                                                                                                                                                                                                                                                                                                                                                                                                                                                          | 1 | OF      | 1               |  |  |
| REV | REV ECO NUMBER DATE BY APVD |          |     | APVD | DO NOT SCALE DRAWING                                  | NAME CABLE ASSEMBLY<br>ST-900 TO S&T, RoHS                                          |     |                    |                                | PART No. 921KX    |                                                                                                                                                                                                                                                                                                                                                                                                                                                                                                                                                                                                                                                                                                                                                                                                                                                                                                                                                                                                                                                                                                                                                                                                                                                                                                                                                                                                                                                                                                                                                                                                                                                                                                                                                                                                                                                                                                                                                                                                                                                                                                                                |   |         | REV<br><b>A</b> |  |  |